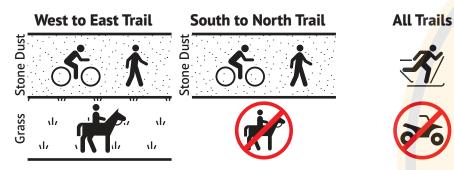

#### **Hours and Rules**

- Park hours are from 6am to 11pm.
- All Monroe County Parks are carry-in carry-out. This means you must take all your garbage with you for disposal after leaving the park.
- All pets must be leashed and you are responsible for cleaning up after them.
- · No motorized vehicles on trails.
- No horses on the South to North trail.